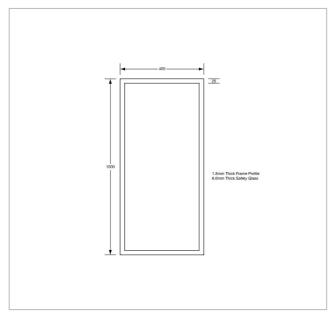

**Features** Unit secured with Stainless Steel wall brackets

Can be installed as Theft Resistant

All joins/welds polished

Frame Profile 25mmW/D x 1.5mm Thick Size 450mmW x 1000mmH Note CAD file available on request