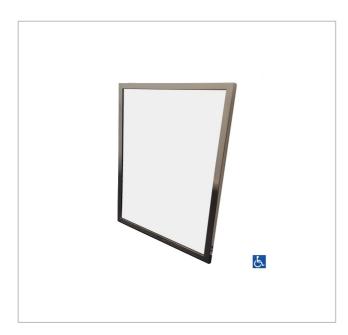

## ML771\_5 **Stainless Steel Framed Mirror**

## **SPECIFICATIONS**

Material Frame:

> #304 Satin Stainless Steel Back Plate & Wall Brackets: 1.0mm Galvanized Steel

Mirror:

6mm Vinyl Backed Glass

\*Glass is manufactured to comply with AS1288-

2006 (Glass in Buildings) Code

**Features** Unit secured with Stainless Steel wall brackets

Can be installed as Theft Resistant

All joins/welds polished

Frame Profile 25mmW/D x 1.5mm Thick Size 450mmW x 1000mmH Note CAD file available on request